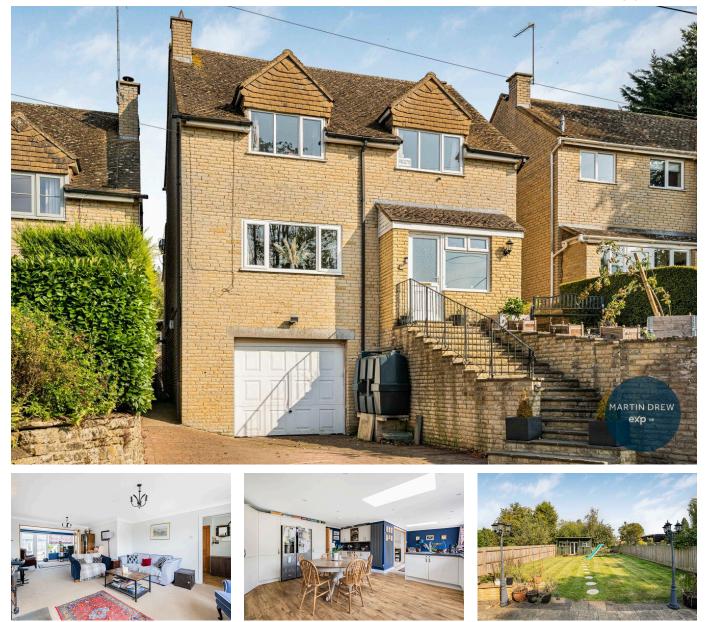

## 83 Church Street, Helmdon

£599,995

🍋 4 🚰 2 🚘 2

Set in the ever popular village of Helmdon, this well presented & spacious 4 bedroom detached family home, with purpose built garden room ( & shower room) further boasts Oversized garage, Large rear garden & Field views. Simply a must view to appreciate size & location.

## **Key Features**

- 4 bedrooms
- Kitchen/Dining/Family room
- Oversized garage with parking
- 4 piece family bathroom
- Entrance porch/hallway

- Garden room with ensuite shower
- Living room
- Large rear garden
- Downstairs WC