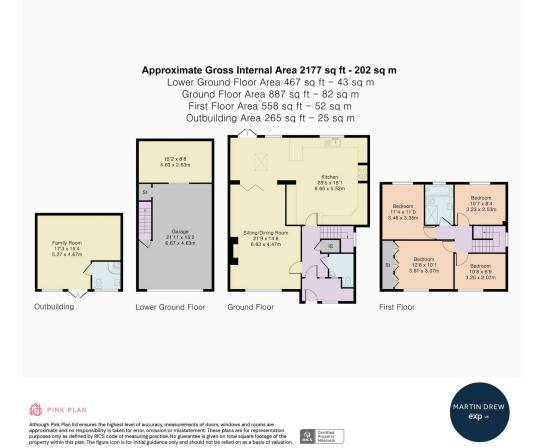

## 83 Church Street, Helmdon

£599,995

🍋 4 🚰 2 🚘 2

Set in the ever popular village of Helmdon, this well presented & spacious 4 bedroom detached family home, with purpose built garden room ( & shower room) further boasts Oversized garage, Large rear garden & Field views. Simply a must view to appreciate size & location.

## **Key Features**

- 4 bedrooms
- Kitchen/Dining/Family room
- Oversized garage with parking
- 4 piece family bathroom
- Entrance porch/hallway

- Garden room with ensuite shower
- Living room
- Large rear garden
- Downstairs WC